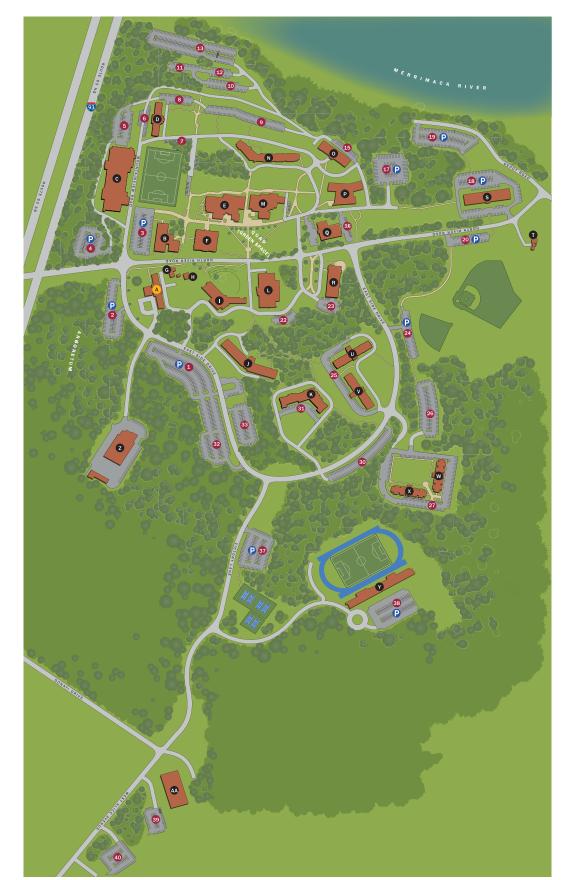

## BUILDING DIRECTORY

- R Academic Center
  UC ADMINISTRATION
- C Athletic Complex STAN SPIROU FIELD HOUSE PENMEN ROOM
- **B** Belknap Hall
- P Paul J. LeBlanc Hall
- **AA** SETA Annex
- X Conway Hall
- L Dining Center
  BANQUET FACILITIES
- I Edward S. Wolak Library Learning Commons
- **G** Ford House
- A Gustafson Center
  ADMISSIONS
  CAREER DEVELOPMENT
  ALUMNI ENGAGEMENT
  STUDENT FINANCIAL SERVICES
- **U** Hampton Hall
- Q Hospitality Center PUBLIC SAFETY
- N Kingston Hall
- W Lincoln Hall
- T Madison House
- J Monadnock Hall
- **H** Morrissey House
- D New Castle Hall
- Z Operations Center DELIVERIES
- Y Mark A. Ouellette Stadium
- E Robert A. Freese Student Center
- F Robert Frost Hall
  WALKER AUDITORIUM
- K Tuckerman Hall
- Washington Hall
- S Webster Hall

  MARA AUDITORIUM
- M William S. and Joan Green Center for Student Success
- V Windsor Hall

2500 North River Road Manchester, NH 03106 **snhu.edu/campus** 

Parking Lot Number

Parking lots 1 and 2 are the preferred parking areas for guests visiting campus.